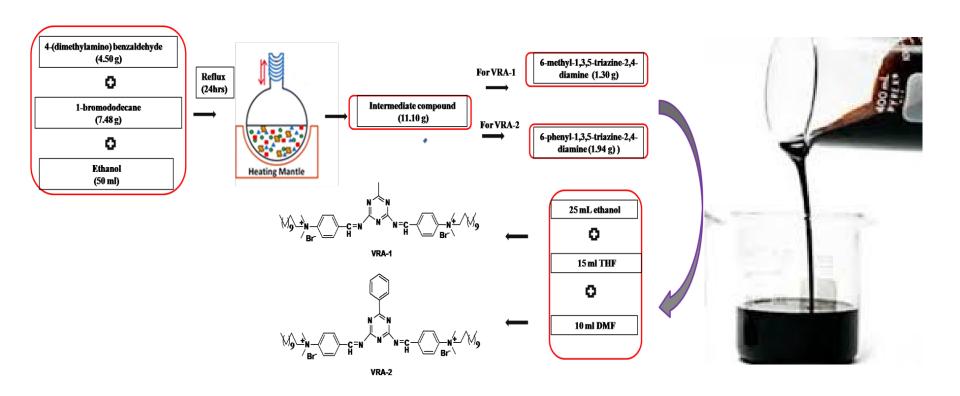

## Improvement in flow behaviour of heavy or extra heavy crude oil

- The waxy, heavy, extra heavy and some of the opportunity crude oils due to their compositional complexity and inherent extra-high viscosity pose serious problems during their transportation.
- >Improvement in flow behavior of the crude oil has been done by the use of flow improver (FI).
- Flow improvers (FI) comprise of two different class of additives, one known as pour point depressants (PPD) and one is viscosity modifiers.
- we have a comprehensive research activity for synthesis/evaluation of additives, so that we can provide the best possible solution for various application